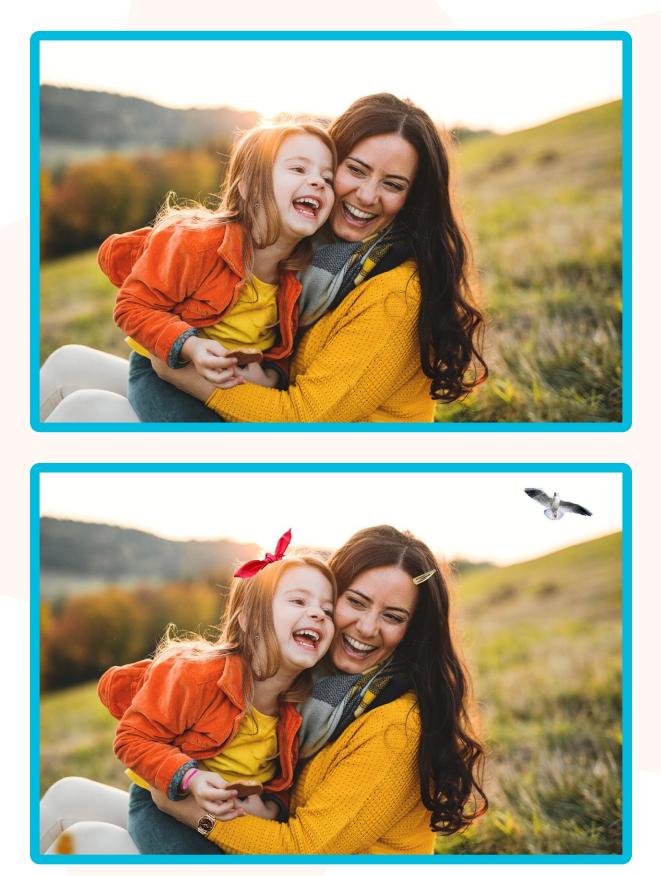

## Spot the Six Differences

(Answers can be found at the end of the activity book)

#### **Spot the Difference**

- 1. Mud on mum's knee
- 2. Bracelet on girl's wrist
- 3. Hair clip in mum's hair
- 4. Headband on girl's head
- 5. Bird in the sky
- 6. Watch on mum's wrist