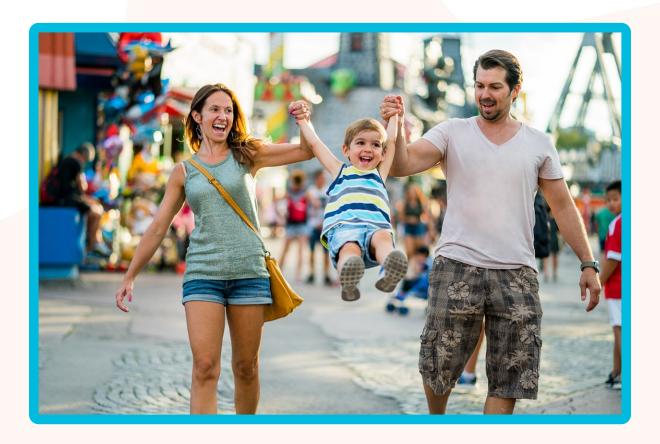

# Spot the Six Differences

(Answers can be found at the end of the activity book)

#### **Spot the Difference**

- 1. The mum's bag strap is now red
- 2. Stripes on boy's top are now green
- Red balloon
- 4. Dad's watch strap is now black
- 5. Minnie Ears headband
- 6. Scrunchie on mum's wrist