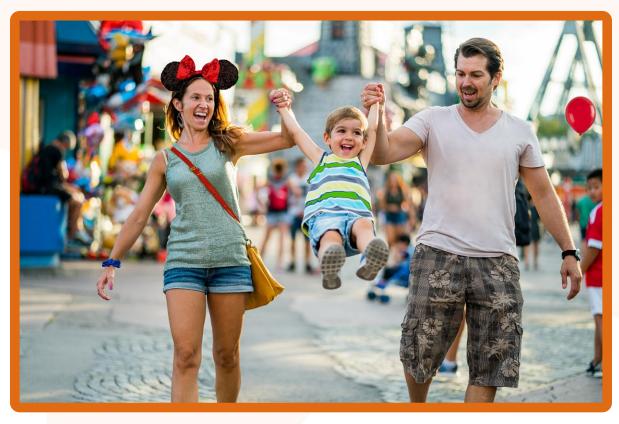

# Spot the Six Differences

(Answers can be found at the end of the activity book)

#### **Spot the Difference**

- 1. The mum's bag strap is now red
- 2. Stripes on boy's top are now green
- Red balloon
- 4. Dad's watch strap is now black
- 5. Minnie Ears headband
- 6. Scrunchie on mum's wrist